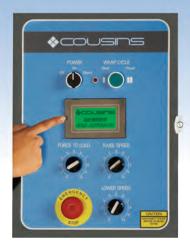

#### **CONTROLS:**

- PANASONIC PLC with Touchscreen Operator Interface
- Power Off On Reset switch & Power On indicator light
- Film tension (Force-to-Load) control
- Separate film carriage raise & lower speed controls
- Broken film/out of film detection c/w automatic machine reset
- Stack-light beacon indicates run, clear or fault conditions
- Pendant start/stop push-button station for remote operator control
- 115 Volts 1 Phase 60 Hz 20 Amps
- 3 Year Warranty on Components