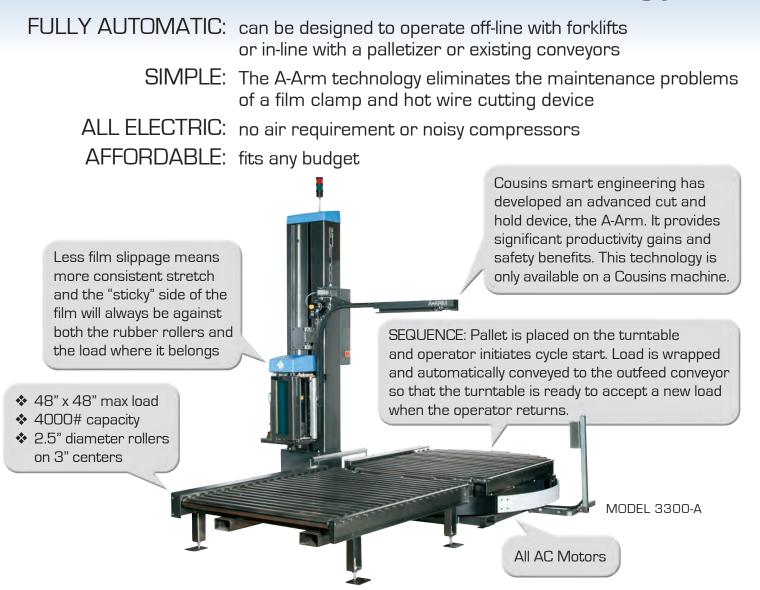

# The 3300-A Conveyorized Automatic with Patented A-Arm Technology

The 3300-A can be designed to fit into any convenient configuration to meet your floor plan requirement.

MODEL 3300-A

## **TOWER DESIGN:**

- Fully Enclosed & Guarded Motors no exposed cables
- Heavy Duty Formed/Structural Steel
- Electro-static powder coated paint finish
- 5 Year Warranty on Steel Fabrications

#### **CONVEYORS:**

- ✤ 2.5" diameter rollers on 3" centers 50" ERW
- Standard system includes 5" gravity outfeed conveyor with tapered end-stop & "FULL" photo-eye/logic