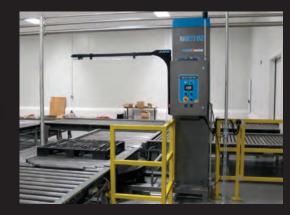

# The 3300-A Conveyorized Automatic with Patented A-Arm Technology

The 3300-A can be designed to fit into any convenient configuration to meet your floor plan requirement.

MODEL 3300-A

#### **CONVEYORS:**

- ✤ 2.5" diameter rollers on 3" centers 50" ERW
- Standard system includes 5" gravity outfeed conveyor with tapered end-stop & "FULL" photo-eye/logic