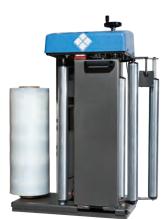

# FILM CARRIAGE:

- ♦ Super Rapid Thread II ™ 20" capacity pre-stretch film carriage
- Safety Door with auto power cut-off switch
- Special Film Threading Device Uniquely orientates the sticky side of the film against the pre-stretch rollers and the inside on the load.
- ✤ 1/2 HP AC variable speed motor
- ♦ 33% to 313% fixed stretch capability
- Carriage Descent Safety Shut-Off Device
- Superior film-to-roller contact area
- Lifetime warranty on pre-stretch rollers

## **TOWER DESIGN:**

- Fully Enclosed & Guarded Motors no exposed cables
- Heavy Duty Formed/Structural Steel
- Electro-static powder coated paint finish
- 5 Year Warranty on Steel Fabrications